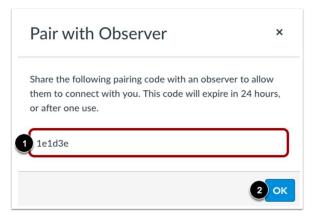

# **Copy Pairing Code**

Copy the six-digit alphanumeric pairing code [1]. You will need to use the code with the observer/parent who will link to the student account. The pairing code will expire after 24 hours or its first use.

To close the window, click the **OK** button [2].