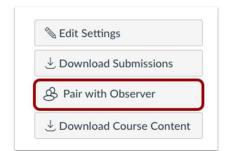

## **Canvas Parent Account Creation**

## After the student login...

## **Open Settings**



In Global Navigation, click the **Account** link [1], then click the **Settings** link [2].

### Pair with Observer



Click the Pair with Observer button.

# **Copy Pairing Code**



Copy the six-digit alphanumeric pairing code [1]. You will need to use the code with the observer/parent who will link to the student account. The pairing code will expire after 24 hours or its first use.

To close the window, click the **OK** button [2].

#### **Create the Parent Account**

https://btcs.instructure.com/login/canvas