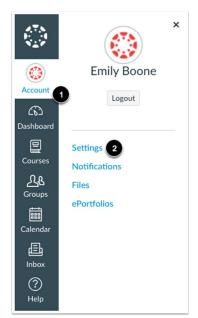

## **Open Settings**

In Global Navigation, click the **Account** link [1], then click the **Settings** link [2].